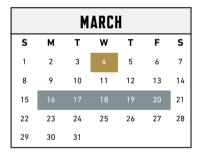

Labor Day (No School)

Senior Picture Day

5 Grandparent's Day

Picture Day

- Term 1 Ends 19
- 22 Term 2 Begins
- 25-26 Parent Teacher Conferences

**Daddy Daughter Dance** 

12-13 Secondary Exams

Presidents Day (No School)

- 10-13 Fall Break/Columbus Day
- 24 Term 2 Ends
- Term 3 Begins
- 31 Fall Festival (Half-Day)

Showcase Night

16-20 Spring Break (No School)

|    | NOVEMBER |    |    |    |    |       |  |  |  |
|----|----------|----|----|----|----|-------|--|--|--|
| S  | М        | Т  | W  | T  | F  | S     |  |  |  |
|    |          |    |    |    |    | 1     |  |  |  |
| 2  | 3        | 4  | 5  | 6  | 7  | 8     |  |  |  |
| 9  | 10       | 11 | 12 | 13 | 14 | 15    |  |  |  |
| 16 | 17       | 18 | 19 | 20 | 21 | 22    |  |  |  |
| 23 | 24       | 25 | 26 | 27 | 28 | 29/30 |  |  |  |